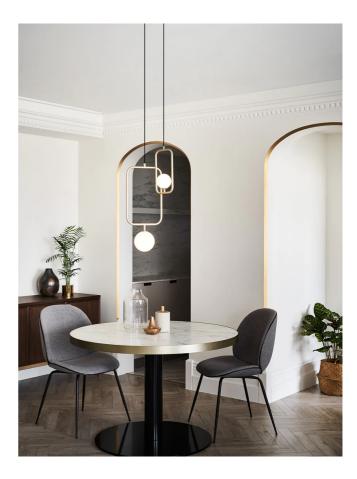

## Sircle Pendant

by Hui Lun Li

SIRCLE is a melding of a Square and a Circle inspired by Eastern aesthetic philosophy. The opal mouth-blown glass diffuser leans on a steel frame with soft curves. The diffuser can be adjusted 310 degrees on a vertical axis, effectively spreading soft light within a space. Available in two sizes.