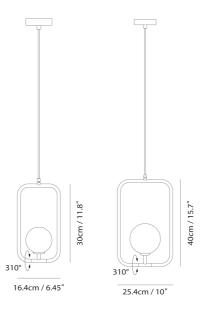

## Sircle Pendant

by Hui Lun Li

SIRCLE is a melding of a Square and a Circle inspired by Eastern aesthetic philosophy. The opal mouth-blown glass diffuser leans on a steel frame with soft curves. The diffuser can be adjusted 310 degrees on a vertical axis, effectively spreading soft light within a space. Available in two sizes.

**Product Dimensions** 

| Designer     | Hui Lun Li   |
|--------------|--------------|
| Supplier     | Seed Design  |
| Country      | Taiwan       |
| SKU          | SE S/SIRCLE  |
| Warranty     | 12 months    |
| Size Options | Large, Small |