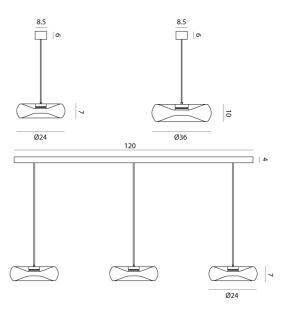

**Product Dimensions** 

| Supplier                | Cangini & Tucci                                                    |
|-------------------------|--------------------------------------------------------------------|
| Country                 | Italy                                                              |
| SKU                     | CT S/FOLD                                                          |
| Warranty                | 2yr commercial / 3yr residential                                   |
| Glass Finish<br>Options | Amber, Green, Pink, Ruby, Sky Blue, Smoke,<br>Tobacco, Transparent |
| Metal Finish<br>Options | Black, Chrome                                                      |
| Size Options            | 3 Light, GIG, Small                                                |
|                         |                                                                    |