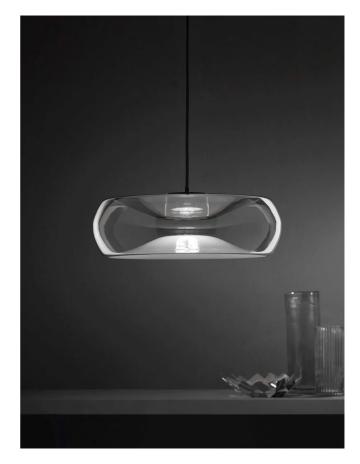

## Fold Pendant

by Cristian Li Voi

Designer

Fold by Cangini & Tucci produces a mirage of light through it's unique blown-glass design. Inspired by contrasts, Fold pendant creates an illusion of depth with a folded glass form which both conceals the in-built LED source and emits reflections between the top and bottom of the diffuser interior, producing a delicate glow within a space. Available in various sizes and a wide range of finish options with black or chrome metalware.