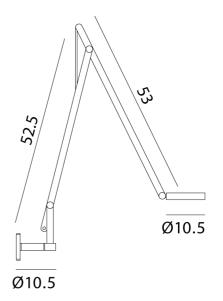

source. String W1 is available in white, black, bronze, champagne, graphite or silver finish. Each light includes silver, black and orange cables which are easily interchangeable for different looks.



| Designer       | Dante Donegani and Giovanni Lauda                 |
|----------------|---------------------------------------------------|
| Supplier       | Rotaliana                                         |
| Country        | Italy                                             |
| SKU            | RO A/STRING/W1                                    |
| Warranty       | 2yr commercial / 3yr residential                  |
| Finish Options | Black, Bronze, Champagne, Graphite, Silver, White |
|                |                                                   |

## **Product Dimensions**