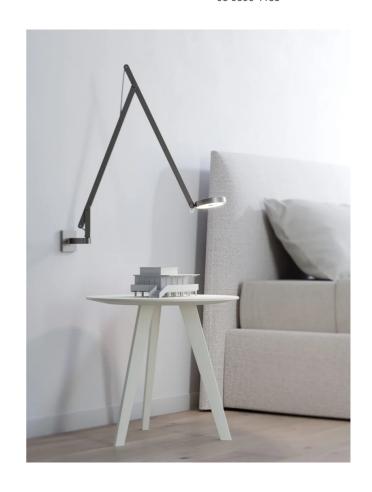

## String W1 Wall Lamp

by Dante Donegani and Giovanni Lauda

The String W1 Wall light is part of the String collection by Rotaliana. The adjustable head made with moulded plastic is easily handled and offers flexibility in positioning the direction of the light beam. The structure of the two arms is made of extruded aluminum. The movement is balanced by the elastic cable, sheathed in synthetic coloured fabric. The String also features a push sensitive dimmer that controls the light source. String W1 is available in white, black, bronze, champagne, graphite or silver finish. Each light includes silver, black and orange cables which are easily interchangeable for different looks.