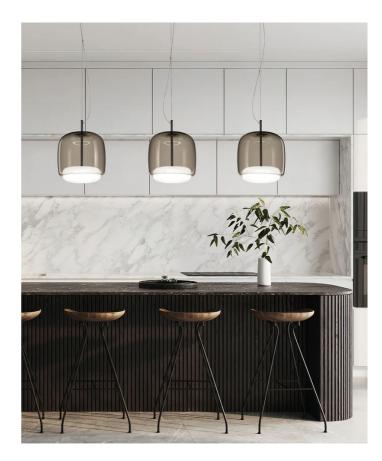

# Jube Pendant

## by Favaretto&Partners

Essential, sinuous and delicate, Jube was born from the union of two mouth blown glasses that, once assembled together, create an overlapping, ton sur ton effect with retro charm. Thanks to a powerful waterjet which perforates glass with holes of a very large diameter, the fusion of the glasses is perfectly integrated, allowing two glasses to look like a single piece. The lower glass is glossy white, with various colour options for the upper glass. The LED light source produces a widespread and powerful light. Available in large and small sizes.