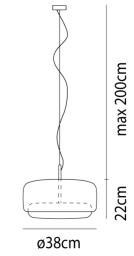

#### Product Dimensions

| Supplier                | Vistosi                                      |
|-------------------------|----------------------------------------------|
| Country                 | Italy                                        |
| SKU                     | VI S/JUBE                                    |
| Warranty                | 2yr commercial / 3yr residential             |
| Glass Finish<br>Options | Amethyst, Burnt Earth, Crystal, Green, Smoke |
| Metal Finish<br>Options | Black, Gold, Steel                           |
| Size Options            | G, P                                         |
|                         |                                              |