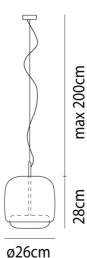

#### Product Dimensions

| Supplier                | Vistosi                                      |
|-------------------------|----------------------------------------------|
| Country                 | Italy                                        |
| SKU                     | VI S/JUBE                                    |
| Warranty                | 2yr commercial / 3yr residential             |
| Glass Finish<br>Options | Amethyst, Burnt Earth, Crystal, Green, Smoke |
| Metal Finish<br>Options | Black, Gold, Steel                           |
| Size Options            | G, P                                         |
|                         |                                              |