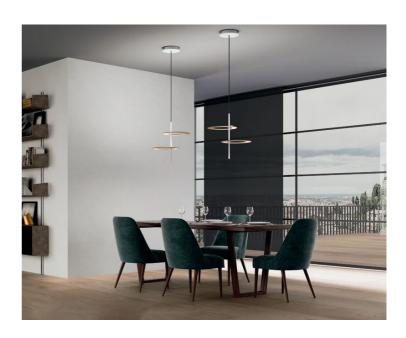

## Hula Hoop Pendant

by Marco Pagnoncelli

Hula Hoop pendant light is a minimalist fitting with a high energy LED source for modern applications. The unique design evokes the illusion of metallic hoops floating around a central element, creating a striking accent within a space. Available as 2 or 4 hoop version in a variety of finishes.