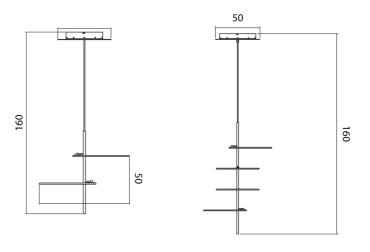

uce.com 03 9826 2232

### Sydney

439 Crown St, Surry Hills NSW 2010 sydney@mondoluce.com 02 9690 2667



| Designer       | Marco Pagnoncelli                                             |
|----------------|---------------------------------------------------------------|
| Supplier       | Icone                                                         |
| Country        | Italy                                                         |
| SKU            | IC S/HULAHOOP                                                 |
| Warranty       | 2yr commercial / 3yr residential                              |
| Finish Options | Black + Aluminium, White & Brass, White + Brass, White + Rust |
| Size Options   | S2, S4                                                        |

#### **Product Dimensions**