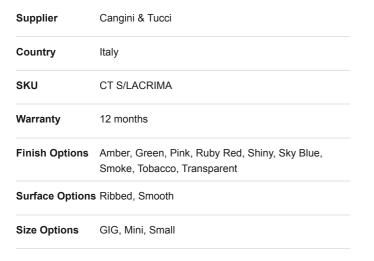

## Lacrima Single Pendant

by

The Lacrima Pendant by Cangini & Tucci is named after the Italian word for tear, from where it gets its shape. Made from hand blown glass, this suspension light is ideal for single or cluster formations, particularly when a variety of options are combined in a cluster. Lacrima is available with a smooth or striped finish for added texture, as well as a variety of colour options, and small, regular, and large sizes. 272 Toorak Rd, South Yarra VIC 3141 melbourne@mondoluce.com 03 9826 2232 Sydney 439 Crown St, Surry Hills NSW 2010 sydney@mondoluce.com 02 9690 2667