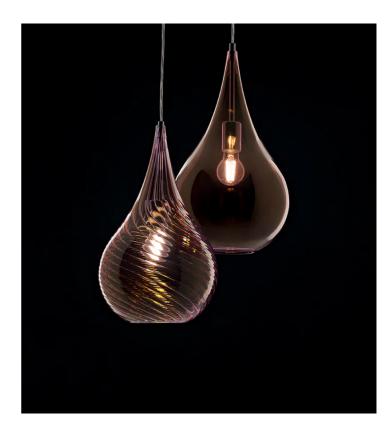

## Lacrima Single Pendant

by

The Lacrima Pendant by Cangini & Tucci is named after the Italian word for tear, from where it gets its shape. Made from hand blown glass, this suspension light is ideal for single or cluster formations, particularly when a variety of options are combined in a cluster. Lacrima is available with a smooth or striped finish for added texture, as well as a variety of colour options, and small, regular, and large sizes. 272 Toorak Rd, South Yarra VIC 3141 melbourne@mondoluce.com 03 9826 2232 Sydney 439 Crown St, Surry Hills NSW 2010 sydney@mondoluce.com 02 9690 2667