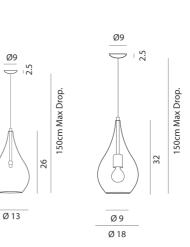

## mondoluce

## Lacrima Single Pendant

by

The Lacrima Pendant by Cangini & Tucci is named after the Italian word for tear, from where it gets its shape. Made from hand blown glass, this suspension light is ideal for single or cluster formations, particularly when a variety of options are combined in a cluster. Lacrima is available with a smooth or striped finish for added texture, as well as a variety of colour options, and small, regular, and large sizes. 272 Toorak Rd, South Yarra VIC 3141 melbourne@mondoluce.com 03 9826 2232 Sydney 439 Crown St, Surry Hills NSW 2010 sydney@mondoluce.com 02 9690 2667



## **Product Dimensions**







Ø9