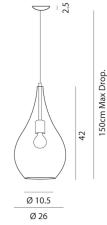

## mondoluce

## Lacrima Single Pendant

by

The Lacrima Pendant by Cangini & Tucci is named after the Italian word for tear, from where it gets its shape. Made from hand blown glass, this suspension light is ideal for single or cluster formations, particularly when a variety of options are combined in a cluster. Lacrima is available with a smooth or striped finish for added texture, as well as a variety of colour options, and small, regular, and large sizes. 272 Toorak Rd, South Yarra VIC 3141 melbourne@mondoluce.com 03 9826 2232 Sydney 439 Crown St, Surry Hills NSW 2010 sydney@mondoluce.com 02 9690 2667



## **Product Dimensions**







Ø9