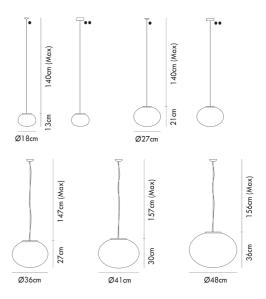

| Supplier     | Vistosi                      |
|--------------|------------------------------|
| Country      | Italy                        |
| SKU          | VI S/LUCCIOLA                |
| Warranty     | 12 months                    |
| Size Options | 18cm, 27cm, 36cm, 41cm, 48cm |

### Product Dimensions