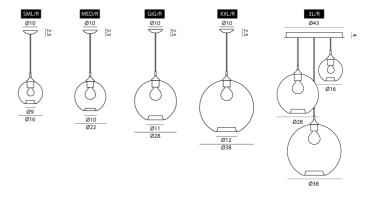

### Product Dimensions

| Supplier                                   | Cangini & Tucci                                                            |
|--------------------------------------------|----------------------------------------------------------------------------|
| Country                                    | Italy                                                                      |
| SKU                                        | CT S/PARIGI/R                                                              |
| Warranty                                   | 12 months                                                                  |
| Finish Options                             | Amber, Green, Pink, Ruby Red, Shiny, Sky Blue, Smoke, Tobacco, Transparent |
| Surface Options Ribbed Glass, Smooth Glass |                                                                            |
| Size Options                               | 3L, GIG, SML, XXL                                                          |