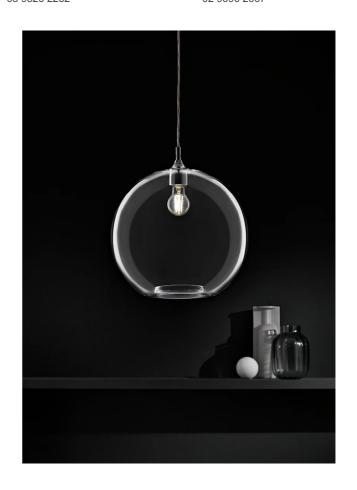

# Parigi Round Pendant

by

The Parigi Collection by Cangini & Tucci is a range of pendant lights in a simple form made of fine Italian glass. Paragi is blown in a round or oval shape with smooth or striped finish. The simplicity juxtaposed by the colour and the optional ribbed details make a classical yet intriguing piece or cluster combination in a space. Parigi single pendant is available in a wide selection sizes and finishes. Parigi is also available in a three light version which combines any three sizes or finishes of the single pendant on a central base. Hand made in Italy.