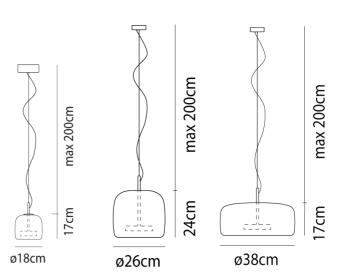

ad and powerful light. Available in various finish combinations in large, small or mini size.



| Designer                | Favaretto&Partners                           |
|-------------------------|----------------------------------------------|
| Supplier                | Vistosi                                      |
| Country                 | Italy                                        |
| SKU                     | VI S/JUBE/1                                  |
| Warranty                | 2yr commercial / 3yr residential             |
| Glass Finish<br>Options | Amethyst, Burnt Earth, Crystal, Green, Smoke |
| Metal Finish<br>Options | Black, Gold, Steel                           |
| Size Options            | G, P, S                                      |

## **Product Dimensions**