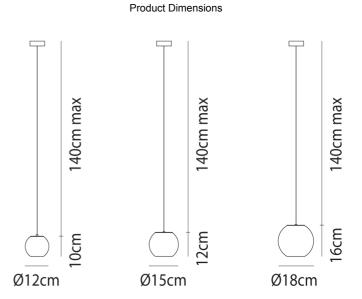

| Designer     | Pio and Tito Toso |
|--------------|-------------------|
| Supplier     | Vistosi           |
| Country      | Italy             |
| SKU          | VI S/OTO          |
| Warranty     | 12 months         |
| Size Options | 12cm, 15cm, 18cm  |