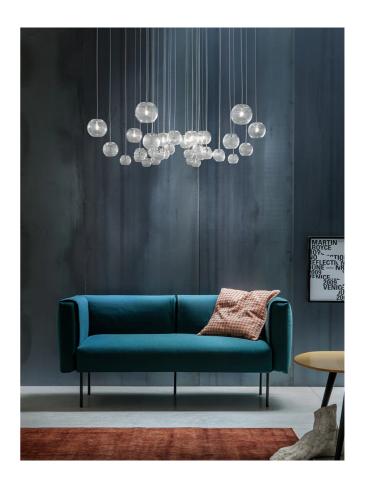

## **Oto Pendant**

by Pio and Tito Toso

The Spherical Oto is a Murano blown glass Collection designed by Pio and Tito Toso for Vistosi. The Oto is available in three different sized single pendants as well as a stunning array of clusters and formations. The ribbed blown glass comes in transparent finish.