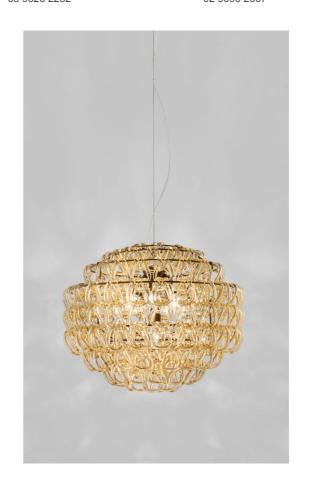

# Giogali Pendant

by Angelo Mangiarotti

Adored around the world, the iconic Giogali Collection from Vistosi features handmade Murano crystal links that join together to create stunning and dramatic combinations. Designed by Angelo Mangiarotti for Vistosi in 1967, Giogali has since become synonymous with Italian design, featuring in homes and commercial spaces of all sizes across the globe. The Giogali Pendant Light can come with a bronze or chrome frame and a variety of different link colour options and sizes.