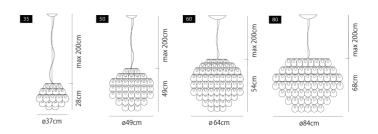

### Designer Angelo Mangiarotti Supplier Vistosi Country Italy SKU VI S/GIOGALI Warranty 12 months **Glass Finish** 50 3E, Amber, Black, Crystal, Gold, Smoke, White Options Frame Finish Amber, Black, Bronze, Chrome, Crystal, White Options **Size Options** 35, 50, 65, 85, Bronze, Chrome

### **Product Dimensions**