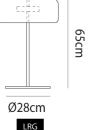

#### **Product Dimensions**

Ø18cm 018cm 016cm Ø16cm Ø16cm Ø16cm

l 6cm

Ø38cm

17cm