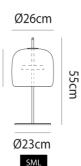

#### **Product Dimensions**

Ø18cm 018cm 016cm Ø16cm Ø16cm Ø16cm

l 6cm

Ø38cm

17cm