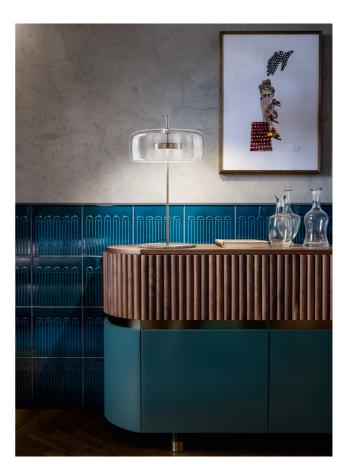

# Jube Table Lamp

## by Favaretto&Partners

Essential, sinuous and delicate, Jube was born from the union of two mouth blown glasses that, once assembled together, create an overlapping, ton sur ton effect with retro charm. Thanks to a powerful waterjet which perforates glass with holes of a very large diameter, the fusion of the glasses is perfectly integrated, allowing two glasses look like a single piece. The LED light source produces a widespread and powerful light. Table lamp available in large, small or mini size with various shade and base finish combinations.