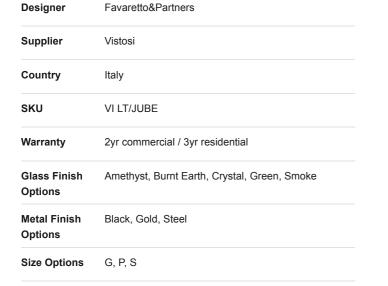

# mondoluce

# Jube Table Lamp

## by Favaretto&Partners

Essential, sinuous and delicate, Jube was born from the union of two mouth blown glasses that, once assembled together, create an overlapping, ton sur ton effect with retro charm. Thanks to a powerful waterjet which perforates glass with holes of a very large diameter, the fusion of the glasses is perfectly integrated, allowing two glasses look like a single piece. The LED light source produces a widespread and powerful light. Table lamp available in large, small or mini size with various shade and base finish combinations.