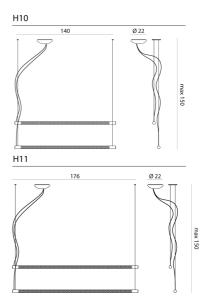

| Designer        | Paolo Rizzatto                                                                                                                                                                                                                               |
|-----------------|----------------------------------------------------------------------------------------------------------------------------------------------------------------------------------------------------------------------------------------------|
| Supplier        | Rotaliana                                                                                                                                                                                                                                    |
| Country         | Italy                                                                                                                                                                                                                                        |
| SKU             | RO S/SQUIGGLE/H10-H11                                                                                                                                                                                                                        |
| Warranty        | 2yr commercial / 3yr residential                                                                                                                                                                                                             |
| Finish Options  | Black, Gold, White                                                                                                                                                                                                                           |
| Version Options | s 2700K - 1-10V Dimming, 2700K - Casambi Dimming,<br>2700K - Dali Dimming, 2700K - No-Dimming, 2700K -<br>Push Dimming, 3000K - 1-10V Dimming, 3000K -<br>Casambi Dimming, 3000K - Dali Dimming, 3000K -<br>No-Dimming, 3000K - Push Dimming |
| Size Options    | H10, H11                                                                                                                                                                                                                                     |

## **Product Dimensions**