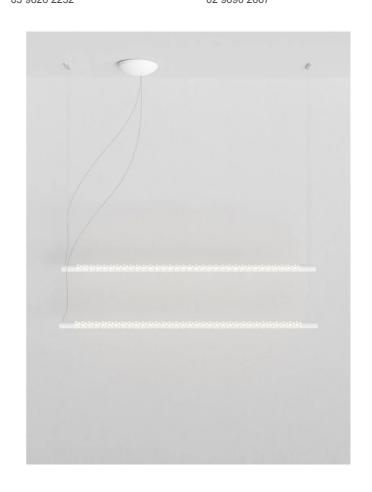

## Squiggle Double Linear Pendant

by Paolo Rizzatto

Inspired by the "Neon structure" by Lucio Fontana for the 9th Triennale of Milan, Squiggle is a suspended tubular exoskeleton containing an LED strip up to 6m long. A sequence of irregular hexagon-shaped holes allow light to escape the metal structure, projecting a complex array of geometric patterns, including broken curved lines and concentric rings. Squiggle comes in a wide range of designs and sizes to suit a myriad of installation possibilities, with all versions available in matt gold, black or white finish. Made in Italy.