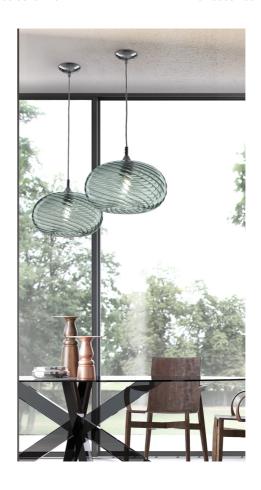

## Parigi Oval Pendant

by

The Parigi Collection by Cangini & Tucci is a range of pendant lights in a simple form made of fine Italian glass. Paragi is blown in a round or oval shape with smooth or striped finish. The simplicity juxtaposed by the colour and the optional ribbed details make a classical yet intriguing piece or cluster combination in a space. Parigi single pendant is available in a wide selection sizes and finishes. Parigi is also available in a three light version which combines any three sizes or finishes of the single pendant on a central base. Hand made in Italy.