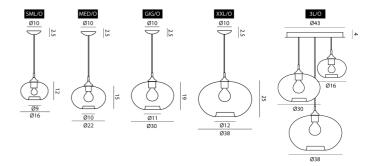

| Supplier        | Cangini & Tucci                                                            |
|-----------------|----------------------------------------------------------------------------|
| Country         | Italy                                                                      |
| SKU             | CT S/PARIGI/O                                                              |
| Warranty        | 12 months                                                                  |
| Finish Options  | Amber, Green, Pink, Ruby Red, Shiny, Sky Blue, Smoke, Tobacco, Transparent |
| Surface Options | s Ribbed Glass, Smooth Glass                                               |
| Size Options    | 3L, GIG, SML, XXL                                                          |

## Product Dimensions