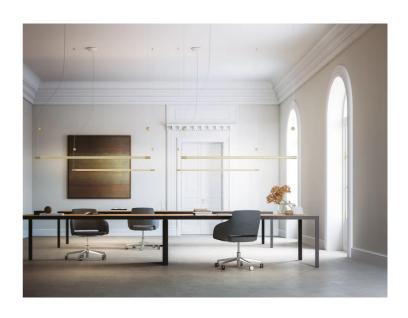

## Squiggle Linear Pendant

by Paolo Rizzatto

Inspired by the "Neon structure" by Lucio Fontana for the 9th Triennale of Milan, Squiggle is a suspended tubular exoskeleton containing an LED strip up to 6m long. A sequence of irregular hexagon-shaped holes allow light to escape the metal structure, projecting a complex array of geometric patterns, including broken curved lines and concentric rings. Squiggle comes in a wide range of designs and sizes to suit a myriad of installation possibilities, with all versions available in matt gold, black or white finish. Made in Italy.