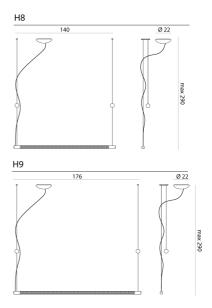

| Finish Options  | Black, Gold, White                                                                                                                                                                                                                         |
| Version Options | 2700K - 1-10V Dimming, 2700K - Casambi Dimming,<br>2700K - Dali Dimming, 2700K - No-Dimming, 2700K -<br>Push Dimming, 3000K - 1-10V Dimming, 3000K -<br>Casambi Dimming, 3000K - Dali Dimming, 3000K -<br>No-Dimming, 3000K - Push Dimming |
| Size Options    | H8, H9                                                                                                                                                                                                                                     |

### **Product Dimensions**