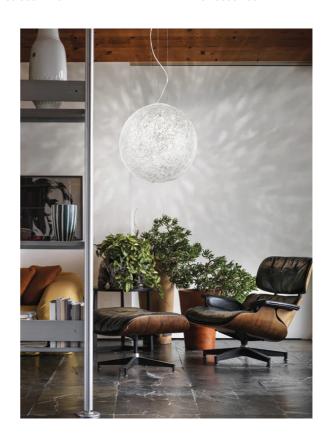

## Rina Pendant

by Barbara Maggiolo

The Rina Pendant is a beautiful Murano glass suspension lamp which is accented by white murrhines added during the blowing process, creating a mottled effect while concealing the light source. When the light is on it emits a soft speckled light within a space. Available in various size options.