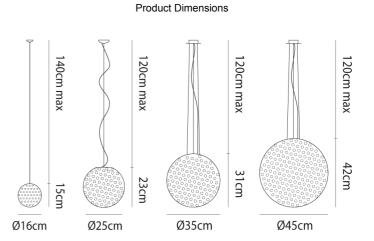

| Designer     | Barbara Maggiolo   |
|--------------|--------------------|
| Supplier     | Vistosi            |
| Country      | Italy              |
| SKU          | VI S/RINA          |
| Warranty     | 12 months          |
| Size Options | 16, 25, 35, 45, 60 |