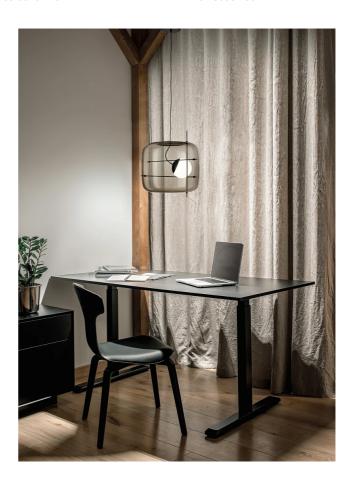

# Plot Pendant

by Chiaramonte & Marin

Inspired by the weaving of oriental bamboo scaffolding, Plot creates a feeling of weightlessness. Encased within a transparent blown glass diffuser, an internal LED light source is supported by interweaving of metal rods, evoking a look of suspended animation. Plot is available with a crystal or smoke external diffuser with brass or black internal support rods. Hand made in Italy by Vistosi.