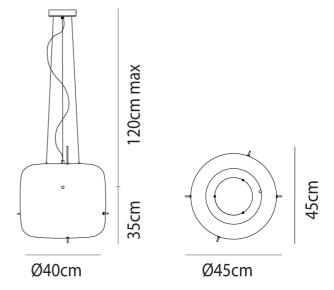

and made in Italy by Vistosi.

#### Melbourne

272 Toorak Rd, South Yarra VIC 3141 melbourne@mondoluce.com 03 9826 2232

### Sydney

439 Crown St, Surry Hills NSW 2010 sydney@mondoluce.com 02 9690 2667



| Designer                | Chiaramonte & Marin              |
|-------------------------|----------------------------------|
| Supplier                | Vistosi                          |
| Country                 | Italy                            |
| SKU                     | VI S/PLOT                        |
| Warranty                | 2yr commercial / 3yr residential |
| Glass Finish<br>Options | Crystal, Smoke                   |
| Metal Finish<br>Options | Black, Brass                     |
|                         |                                  |

## **Product Dimensions**