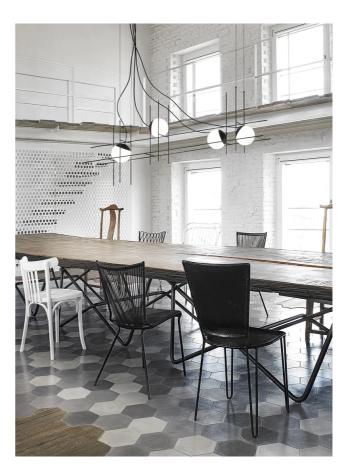

## Plot Frame Pendant

## by Chiaramonte & Marin

The designing principal of Plot Frame Pendant was to render a sphere of light in suspended motion. Almost hovering luminescent spheres are supported on a metallic weft, creating an exquisite and unique form. The metal cap of the lamp body acts as a heat sink for the in-built LED source and is fixed to the glass by means of a pressure system achieved by the perfect adhesion between the edge of the glass and the cap itself. Available in 3 or 4 light size with matt black metal finish and white blown glass diffusers. Hand made in Italy by Vistosi.