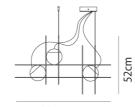

glass by means of a pressure system achieved by the perfect adhesion between the edge of the glass and the cap itself. Available in 3 or 4 light size with matt black metal finish and white blown glass diffusers. Hand made in Italy by Vistosi.

## Melbourne

272 Toorak Rd, South Yarra VIC 3141 melbourne@mondoluce.com 03 9826 2232 Sydney 439 Crown St, Surry Hills NSW 2010 sydney@mondoluce.com 02 9690 2667



**Product Dimensions** 

| Designer     | Chiaramonte & Marin              |
|--------------|----------------------------------|
| Supplier     | Vistosi                          |
| Country      | Italy                            |
| SKU          | VI S/PLOTFRAME                   |
| Warranty     | 2yr commercial / 3yr residential |
| Size Options | 3 Light, 4 Light                 |



80 x 15cm 3 Light