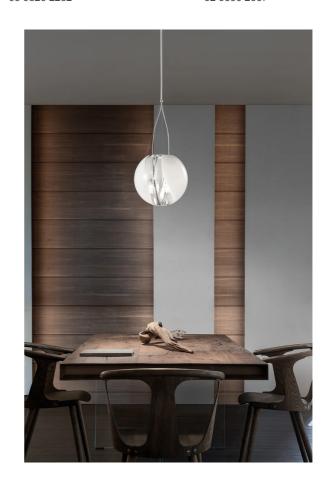

## Poc Pendant

by Barbara Maggiolo

The Poc is a uniquely made hand-blown Murano glass Pendant. The spherical glass presents an internal membrane that acts as a lens to create the illusion of being made in two halves and adds a sense of dynamic change of intensity and colour at the surface that allows for the uniqueness of each piece. Available in two sizes in white finish.