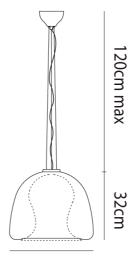

## Melbourne

272 Toorak Rd, South Yarra VIC 3141 melbourne@mondoluce.com 03 9826 2232

Sydney 439 Crown St, Surry Hills NSW 2010 sydney@mondoluce.com 02 9690 2667

**Product Dimensions** 

47cm

Ø40cm

Ø57cm