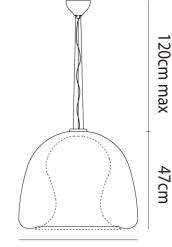

## Melbourne

272 Toorak Rd, South Yarra VIC 3141 melbourne@mondoluce.com 03 9826 2232

Sydney 439 Crown St, Surry Hills NSW 2010 sydney@mondoluce.com 02 9690 2667

**Product Dimensions** 

47cm

Ø40cm

Ø57cm