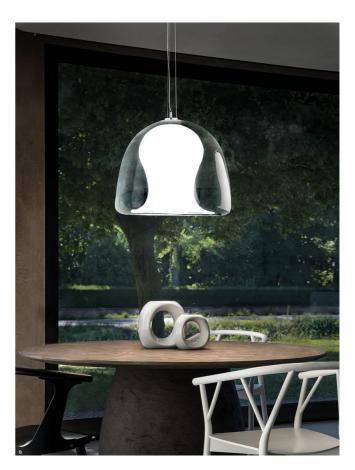

## Naranza Pendant

by Vistosi

The Naranza Pendant by Vistosi is a truly impressive focal piece. Naranza's unique shape which is inspired by the jellyfish is made of two glass components that require state of the art glass blowing and cutting techniques. The Naranza comes in two sizes with a white interior diffuser within transparent crystal.