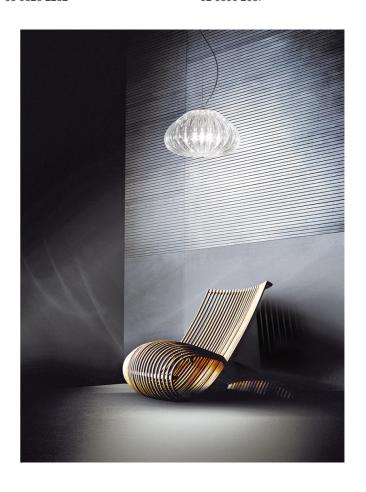

## Diamante Pendant

by Barbara Maggiolo

The mouth blown Diamante Pendant Light features a timeless elegance which works perfectly within period homes just as well as contemporary builds. The Diamante Pendant is offered in two sizes in clear or amber glass.