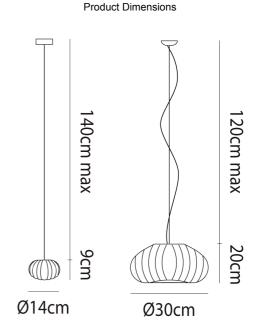

## Diamante Pendant

by Barbara Maggiolo

The mouth blown Diamante Pendant Light features a timeless elegance which works perfectly within period homes just as well as contemporary builds. The Diamante Pendant is offered in two sizes in clear or amber glass.

| Designer       | Barbara Maggiolo |
|----------------|------------------|
| Supplier       | Vistosi          |
| Country        | Italy            |
| SKU            | VI S/DIAMANTE    |
| Warranty       | 12 months        |
| Finish Options | Amber, Crystal   |
| Size Options   | Large, Small     |