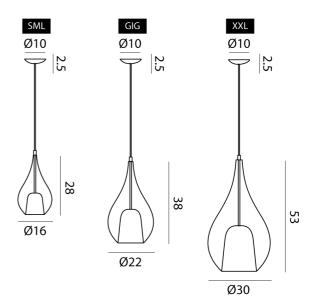

### Product Dimensions

| Supplier       | Cangini & Tucci                                                                                             |
|----------------|-------------------------------------------------------------------------------------------------------------|
| Country        | Italy                                                                                                       |
| SKU            | CT S/ZOE                                                                                                    |
| Warranty       | 12 months                                                                                                   |
| Finish Options | Black, Bronze, Gold, Rose Gold, Satin Green, Satin Smoke, Satin Violet, Smoke, Steel, Titanium, Transparent |
| Size Options   | GIG, Small, XXL                                                                                             |