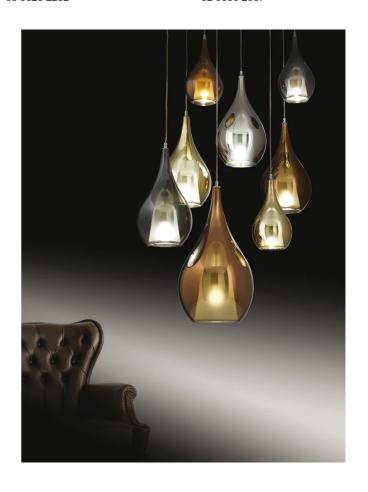

# Zoe Suspension Pendant

by

The Zoe Pendant by Cangini and Tucci is a stunning tear drop designed suspended light. Zoe comes in a variety of sizes and glass finishes including a range of metallic finishes such as gold, steel and bronze. The true magic of the Zoe is brought to life when the light is turned on. The hidden white diffuser illuminates within the pendant, surprising us with another dimension to the beautiful design.