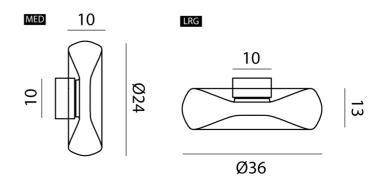

---------------------|
| Supplier                | Cangini & Tucci                                                 |
| Country                 | Italy                                                           |
| SKU                     | CT PL/FOLD                                                      |
| Warranty                | 2yr commercial / 3yr residential                                |
| Glass Finish<br>Options | Amber, Green, Pink, Ruby, Sky Blue, Smoke, Tobacco, Transparent |
| Metal Finish<br>Options | Black, Chrome                                                   |
| Size Options            | GIG, Small                                                      |
|                         |                                                                 |

### Product Dimensions