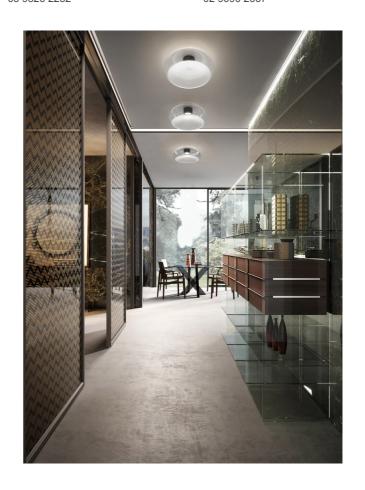

## Fold Ceiling Light

by Cristian Li Voi

Fold by Cangini & Tucci produces a mirage of light through it's unique blown-glass design. Inspired by contrasts, Fold creates an illusion of depth with a folded glass form which both conceals the in-built LED source and emits reflections between the top and bottom of the diffuser interior, producing a delicate glow within a space. Wall and ceiling light is surface mounted. Available in various sizes and a wide range of finish options with black or chrome metalware.