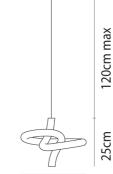

## Nodo Pendant

by Pio and Tito Toso

The Nodo Pendant Light is an expression of dynamic design as it seeks to capture motion. The glass is blown using a freehand technique, giving each piece a sense of continuity and fluidity. The design of the Nodo allows for ambient light as well as directional downward light. Available in small or large size in white finish.

| Designer     | Pio and Tito Toso |
|--------------|-------------------|
| Supplier     | Vistosi           |
| Country      | Italy             |
| SKU          | VI S/NODO         |
| Warranty     | 12 months         |
| Size Options | Large, Small      |