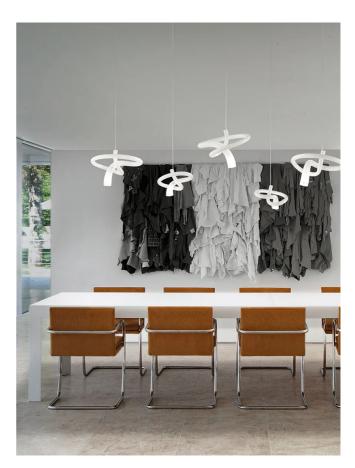

## Nodo Pendant

by Pio and Tito Toso

The Nodo Pendant Light is an expression of dynamic design as it seeks to capture motion. The glass is blown using a freehand technique, giving each piece a sense of continuity and fluidity. The design of the Nodo allows for ambient light as well as directional downward light. Available in small or large size in white finish.

| Designer     | Pio and Tito Toso |
|--------------|-------------------|
| Supplier     | Vistosi           |
| Country      | Italy             |
| SKU          | VI S/NODO         |
| Warranty     | 12 months         |
| Size Options | Large, Small      |