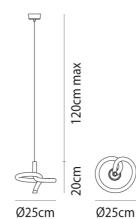

## Nodo Pendant

by Pio and Tito Toso

The Nodo Pendant Light is an expression of dynamic design as it seeks to capture motion. The glass is blown using a freehand technique, giving each piece a sense of continuity and fluidity. The design of the Nodo allows for ambient light as well as directional downward light. Available in small or large size in white finish.

| Designer     | Pio and Tito Toso |
|--------------|-------------------|
| Supplier     | Vistosi           |
| Country      | Italy             |
| SKU          | VI S/NODO         |
| Warranty     | 12 months         |
| Size Options | Large, Small      |