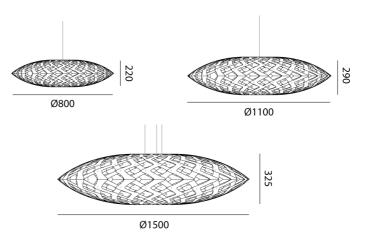

| Designer       | David Trubridge                                                                         |
|----------------|-----------------------------------------------------------------------------------------|
| Supplier       | David Trubridge                                                                         |
| Country        | New Zealand                                                                             |
| SKU            | DT FLAX                                                                                 |
| Warranty       | 12 months                                                                               |
| Finish Options | Aqua, Bamboo, Black, Black 2 Sides, Blue, Lime, Orange, Pink, Red, White, White 2 Sides |
| Size Options   | 1100, 1500, 800                                                                         |
|                |                                                                                         |

### **Product Dimensions**