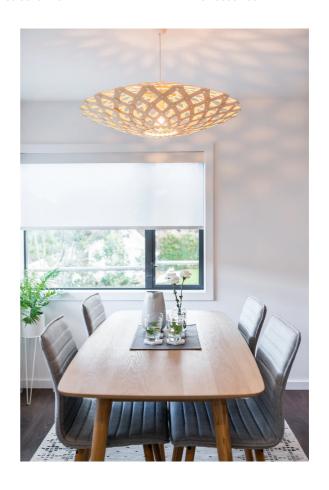

## Flax Pendant

by David Trubridge

The Flax Pendant is based on the long slender leaves of the indigenous New Zealand flax plant or harakeke in Maori that has long been grown for its valuable fibre. The Flax Pendant is made of Plywood and can come in a bamboo finish or stained in a variety of colours. The Flax comes in kitset to reduce the impact of freight on the environment.