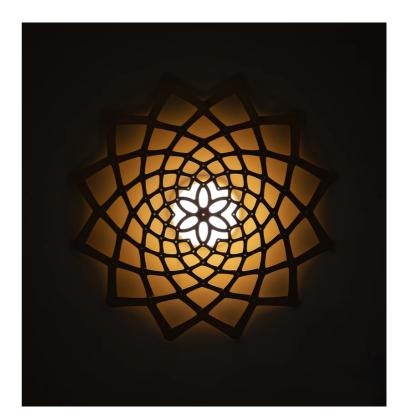

## by David Trubridge

Sunflower is a wall light shade that can be mounted over an existing wall sconce. It is a sculptural geometric form based on David's inspection and love of the patterns found in nature. The first kitset wall shade from David Trubridge, Sunflower is a simple and easy way to freshen up existing interiors as well as a sculptural lighting installation. Made from environmentally sustainable bamboo.