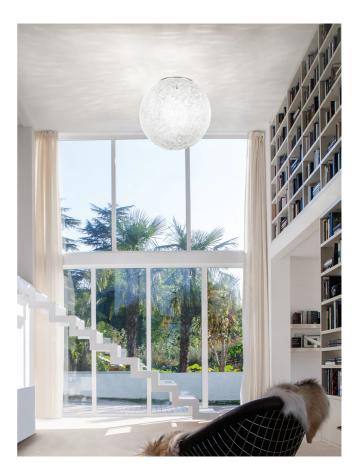

## by Barbara Maggiolo

The Rina Ceiling lamp is a beautiful Murano glass fitting which is accented by white murrhines added during the blowing process, creating a mottled effect while concealing the light source. When the light is on it emits a soft speckled light around a space. Available in various size options.