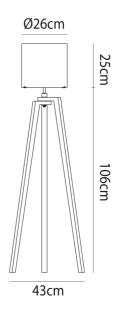

interiors. A unique stand made with light walnut wood is paired with an elegant Murano glass shade. The name comes from 'three sticks' in Venetian dialect with an echo of Japanese phonetics, conveying both the simplicity and tradition of the peice. Trepai comes with either a glossy white or grey shade. Made in Italy.

#### Melbourne

272 Toorak Rd, South Yarra VIC 3141 melbourne@mondoluce.com 03 9826 2232

### Sydney

439 Crown St, Surry Hills NSW 2010 sydney@mondoluce.com 02 9690 2667



| Designer       | Favaretto&Partners |
|----------------|--------------------|
| Supplier       | Vistosi            |
| Country        | Italy              |
| SKU            | VI PT/TREPAI       |
| Warranty       | 12 months          |
| Finish Options | Grey, White        |

### Product Dimensions