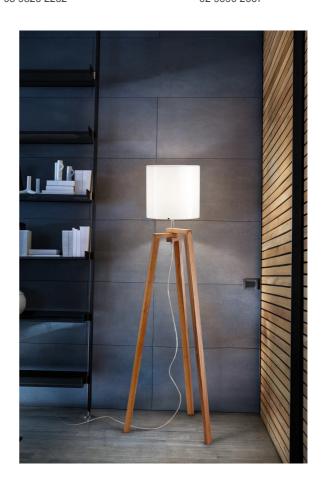

# Trepai Floor Lamp

by Favaretto&Partners

The Trepai Floor lamp features a timeless design for classical and modern interiors. A unique stand made with light walnut wood is paired with an elegant Murano glass shade. The name comes from 'three sticks' in Venetian dialect with an echo of Japanese phonetics, conveying both the simplicity and tradition of the peice. Trepai comes with either a glossy white or grey shade. Made in Italy.