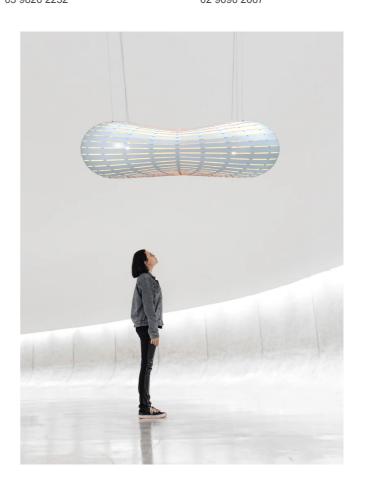

# Cloud Pendant

by David Trubridge

Cloud by David Trubridge was first launched in 2008 as part of the Spiral Islands installation of matching lights and settees. It was inspired by the clouds that David saw sitting over small islands across the Pacific Ocean, which were used by Polynesian navigators to find islands from afar. The original Cloud lights were made with frosted plastic but were later discontinued due to the negative environmental impact of the material. Cloud has been reimagined in this new version which is made almost entirely of bamboo plywood. This allows light to shine through while offering a similar visual lightness as the former translucent plastic version.