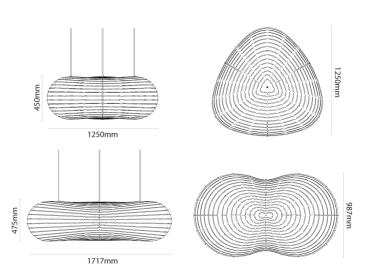

|
|----------------|-----------------------------------------------------------------------------------------|
| Supplier       | David Trubridge                                                                         |
| Country        | New Zealand                                                                             |
| SKU            | DT CLOUD                                                                                |
| Warranty       | 12 months                                                                               |
| Size Options   | Large, Small                                                                            |
| Finish Options | Aqua, Bamboo, Black, Black 2 Sides, Blue, Lime, Orange, Pink, Red, White, White 2 Sides |

### **Product Dimensions**