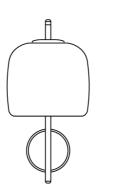

s finish combinations.



272 Toorak Rd, South Yarra VIC 3141 melbourne@mondoluce.com 03 9826 2232 Sydney

439 Crown St, Surry Hills NSW 2010 sydney@mondoluce.com 02 9690 2667



Product Dimensions

| Designer                | Favaretto&Partners                           |
|-------------------------|----------------------------------------------|
| Supplier                | Vistosi                                      |
| Country                 | Italy                                        |
| SKU                     | VI A/JUBE                                    |
| Warranty                | 2yr commercial / 3yr residential             |
| Glass Finish<br>Options | Amethyst, Burnt Earth, Crystal, Green, Smoke |
| Metal Finish<br>Options | Black, Gold, Steel                           |



36cm



18cm

21cm