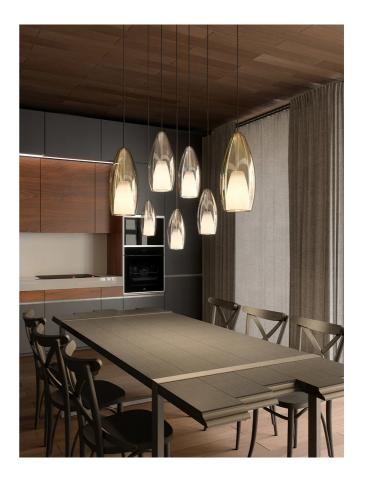

# Flute Pendant

by

Inspired by champagne flutes, the Flute pendant features an elegant modern design. Made from hand-blown glass and carefully handcrafted. The inner shade is satinated glass which acts as a diffuser, softening the light source. Available in a variety of colours and sizes. Custom variations of cable and metalware colours available on request.