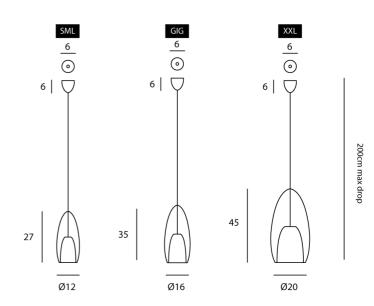

### **Product Dimensions**

| Supplier       | Cangini & Tucci                                                  |
|----------------|------------------------------------------------------------------|
| Country        | Italy                                                            |
| SKU            | CT S/FLUTE                                                       |
| Warranty       | 12 months                                                        |
| Finish Options | Black, Rainbow, Rose Gold, Seawater, Smoke, Tobacco, Transparent |
| Size Options   | GIG, Small, XXL                                                  |