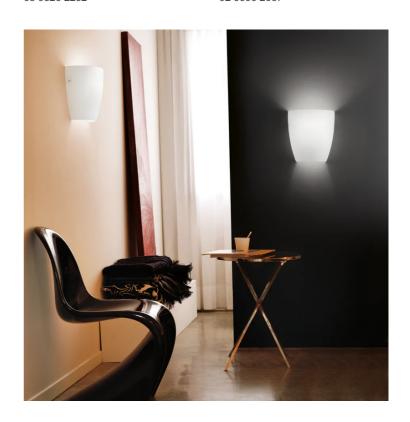

## Dafne Wall Light

by Vistosi

The Dafne wall light is understated elegance at its finest. The unobtrusive design allows the Dafne to incorporate seamlessly into any aesthetic and is perfect in hallways, bedrooms and living rooms. Dafne is offered in white, sand, grey, amber and tobacco blown glass in matte or gloss finish.