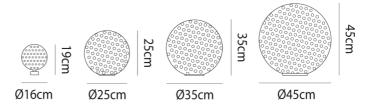

### Designer Barbara Maggiolo Supplier Vistosi Country Italy SKU VI LT/RINA Warranty 12 months Size Options 25, 35, 45

## **Product Dimensions**