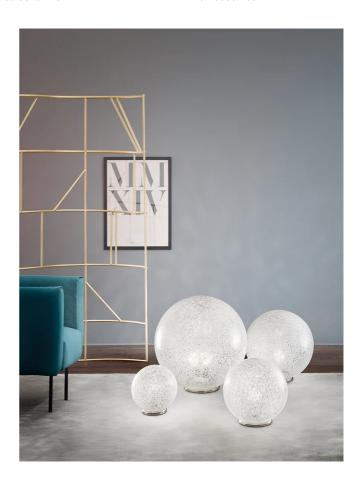

# Rina Table Lamp

by Barbara Maggiolo

The Rina Table lamp is a beautiful Murano glass lamp that is accented by white murrhines added during the blowing process creating a mottled effect and concealing the light source. When the light is on it emits a soft speckled light around a space. Available in various size options.