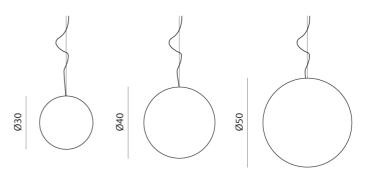

| Designer     | Slide Studio     |
|--------------|------------------|
| Supplier     | Slide            |
| Country      | Italy            |
| SKU          | SLD S/MURANO     |
| Warranty     | 12 months        |
| Size Options | 30cm, 40cm, 50cm |

## **Product Dimensions**