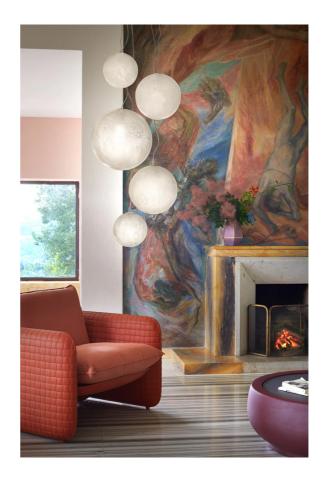

## Murano Pendant

by Slide Studio

Murano is a hanging lamp inspired the ancient tradition of glass making. With a special blend of SAN (styrene-acrylonitrile resin), Murano has the iridescence of glass thanks to a hand flaming process at the end of production. Warm light radiates uniformly through the transparent material. Available in three size options.