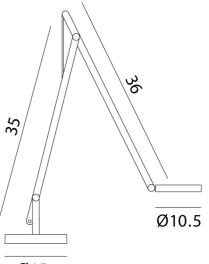

**Product Dimensions** 

Ø15

| Designer                | Dante Donegani and Giovanni Lauda                 |
|-------------------------|---------------------------------------------------|
| Supplier                | Rotaliana                                         |
| Country                 | Italy                                             |
| SKU                     | MKT RO LT/STRING/T1/MINI/9W                       |
| Warranty                | 2yr commercial / 3yr residential                  |
| Finish Options          | Black, Bronze, Champagne, Graphite, Silver, White |
| Cable Colour<br>Options | Black, Orange, Silver                             |
|                         |                                                   |