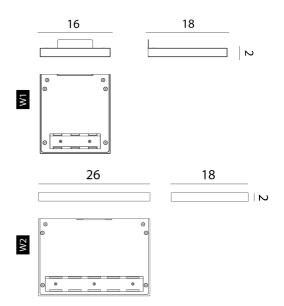

| Supplier       | Rotaliana                                                            |
|----------------|----------------------------------------------------------------------|
| Country        | Italy                                                                |
| SKU            | RO A/CM2                                                             |
| Warranty       | 2yr commercial / 3yr residential                                     |
| Finish Options | Black, Bronze, Champagne, Dark Bronze, Gold, Graphite, Silver, White |
| Size Options   | W1, W2                                                               |

### Product Dimensions