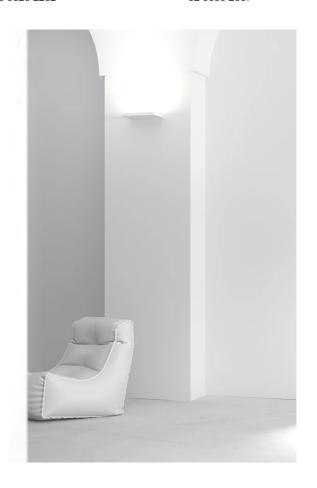

# CM2 Wall Light

by

Just 2 centimeters thick, the CM2 Wall Light features a sleek profile ideal for contemporary lighting applications. An embedded super-flat electronic chip controls the LED, guaranteeing a powerful luminous flux. Available in two sizes in a variety of finishes.