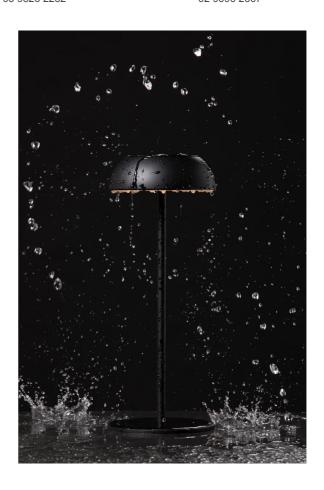

## Float Table Lamp

by Mario Alessiani

Born from the ingenuity of Axolight and the creativity of designer Mario Alessiani, Float is a multi-functional and portable light suitable for use indoors and out. Float is inspired by children's floats and reinterprets that shape in various lamp options with it's innovative "free-floating" lamp head. Usable as a table lamp with the supplied 36cm stainless steel pedestal base, Float can also be used as a pendant or wall light with support cables. The aluminium lamp head can also be freely placed on a bottle thanks to a central hole closed in the upper end. Float is powered by an inbuilt lithium-ion battery which provides up to 9 hours of illumination and is rechargeable via USB. The lamp can be recharged without the use of bases or support cables, allowing simultaneous charging of multiple lamps in confined spaces. Equipped with a soft-touch system for smooth operation of a 5 stage dimmer and rated IP 55 for outdoor applications, Float provides cutting edge versatility perfect for the modern home or hospitality.