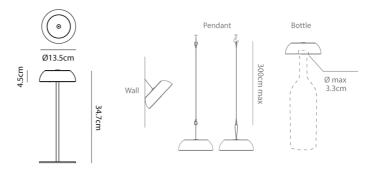

## **Product Dimensions**

## Float Table Lamp

by Mario Alessiani

Born from the ingenuity of Axolight and the creativity of designer Mario Alessiani, Float is a multi-functional and portable light suitable for use indoors and out. Float is inspired by children's floats and reinterprets that shape in various lamp options with it's innovative "free-floating" lamp head. Usable as a table lamp with the supplied 36cm stainless steel pedestal base, Float can also be used as a pendant or wall light with support cables. The aluminium lamp head can also be freely placed on a bottle thanks to a central hole closed in the upper end. Float is powered by an inbuilt lithium-ion battery which provides up to 9 hours of illumination and is rechargeable via USB. The lamp can be recharged without the use of bases or support cables, allowing simultaneous charging of multiple lamps in confined spaces. Equipped with a soft-touch system for smooth operation of a 5 stage dimmer and rated IP 55 for outdoor applications, Float provides cutting edge versatility perfect for the modern home or hospitality.