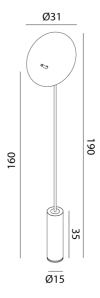

|
|----------------|--------------------------------------------------------------------------------------------------|
| Supplier       | Icone                                                                                            |
| Country        | Italy                                                                                            |
| SKU            | IC PT/LUA                                                                                        |
| Warranty       | 2yr commercial / 3yr residential                                                                 |
| Finish Options | Dark Brown + Copper Silver, Rust + Gold Silver,<br>White, White + Aluminium, White + Gold Silver |

## Product Dimensions