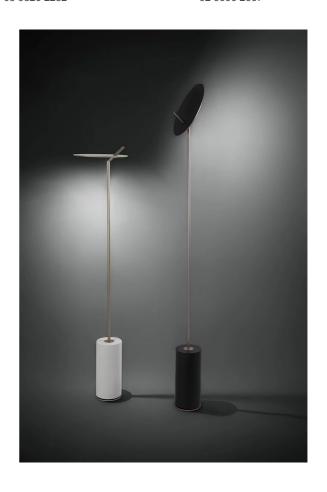

## Lua Floor Lamp

by Marco Pagnoncelli

The Lua Floor Lamp features an adjustable light source that is only 6mm thick. An aluminium disc with a smooth profile produces indirect lighting which enhances the Lua's deisgn. Equipped with a high efficiency LED, the Lua floor lamp provides a unique accent to a contemporary space. Available in a variety of finish options. Made in Italy.

| Designer       | Marco Pagnoncelli                                                                                |
|----------------|--------------------------------------------------------------------------------------------------|
| Supplier       | Icone                                                                                            |
| Country        | Italy                                                                                            |
| SKU            | IC PT/LUA                                                                                        |
| Warranty       | 2yr commercial / 3yr residential                                                                 |
| Finish Options | Dark Brown + Copper Silver, Rust + Gold Silver,<br>White, White + Aluminium, White + Gold Silver |