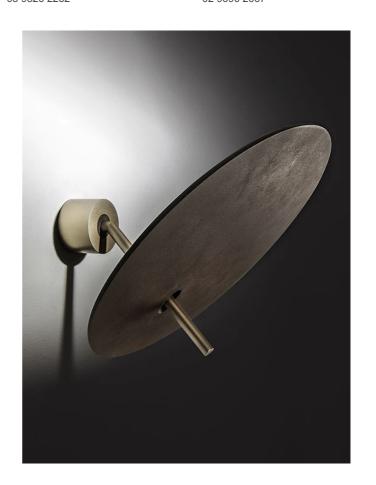

# Lua Wall Light

by Marco Pagnoncelli

The Lua Wall Light features an adjustable light source that is only 6mm thick. An aluminium disc with a smooth profile produces indirect lighting which enhances the Lua's deisgn. Equipped with a high efficiency LED with no driver required. Lua is available in two sizes in a variety of finish options. Made in Italy.