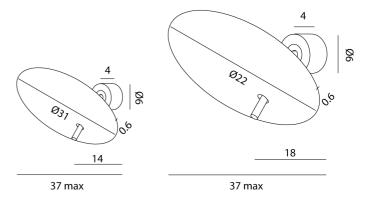

in two sizes in a variety of finish options. Made in Italy.



| Designer       | Marco Pagnoncelli                                                   |
|----------------|---------------------------------------------------------------------|
| Supplier       | Icone                                                               |
| Country        | Italy                                                               |
| SKU            | IC A/LUA                                                            |
| Warranty       | 2yr commercial / 3yr residential                                    |
| Finish Options | Dark Brown + Copper Silver, Rust + Gold Silver, White + Gold Silver |
| Size Options   | 20cm, 30cm                                                          |

### Product Dimensions