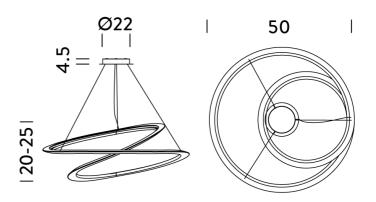

oated extruded aluminum. The endless line is created by a 3-dimensional deformation process inspired by the Moebius strip.

#### Melbourne

272 Toorak Rd, South Yarra VIC 3141 melbourne@mondoluce.com 03 9826 2232

### Sydney

439 Crown St, Surry Hills NSW 2010 sydney@mondoluce.com 02 9690 2667



| Designer        | Arihiro Miyake                       |
|-----------------|--------------------------------------|
| Supplier        | Nemo                                 |
| Country         | Italy                                |
| SKU             | NE S/KEPLER/PETIT                    |
| Warranty        | 2yr commercial / 3yr residential     |
| Finish Options  | Black, Gold, White                   |
| Version Options | Downlight - 2700K, Downlight - 3000K |

#### **Product Dimensions**