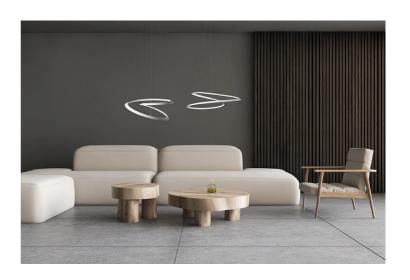

## Kepler Petit Pendant

by Arihiro Miyake

A petit version of the Kepler pendant from NEMO. An LED suspension lamp in powder coated extruded aluminum. The endless line is created by a 3-dimensional deformation process inspired by the Moebius strip.