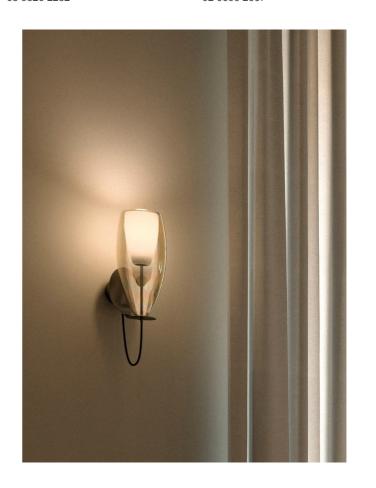

## Flute Wall Light

by

Inspired by champagne flutes, the Flute wall light features an elegant modern design. Made from hand-blown glass and carefully handcrafted. The inner shade is satinated glass which acts as a diffuser, softening the light source. Available in a variety of colours. Custom variations of cable and metalware colours available on request.