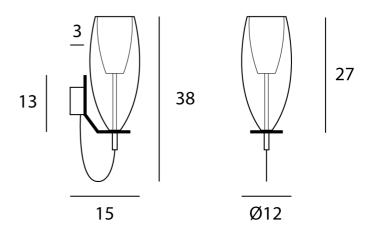

0 2667

## Flute Wall Light

by

Inspired by champagne flutes, the Flute wall light features an elegant modern design. Made from hand-blown glass and carefully handcrafted. The inner shade is satinated glass which acts as a diffuser, softening the light source. Available in a variety of colours. Custom variations of cable and metalware colours available on request.



| Supplier       | Cangini & Tucci                                |
|----------------|------------------------------------------------|
| Country        | Italy                                          |
| SKU            | CT A/FLUTE                                     |
| Warranty       | 12 months                                      |
| Finish Options | Black, Rose Gold, Seawater, Smoke, Transparent |

Product Dimensions