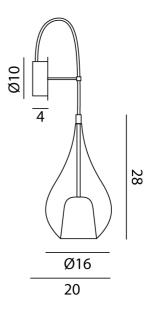

to the beautiful design. Available in a variety of finishes.

#### Melbourne

272 Toorak Rd, South Yarra VIC 3141 melbourne@mondoluce.com 03 9826 2232

### Sydney

439 Crown St, Surry Hills NSW 2010 sydney@mondoluce.com 02 9690 2667



| Supplier       | Cangini & Tucci                                                     |
|----------------|---------------------------------------------------------------------|
| Country        | Italy                                                               |
| SKU            | CT A/ZOE                                                            |
| Warranty       | 12 months                                                           |
| Finish Options | Black, Bronze, Gold, Rose Gold, Smoke, Steel, Titanium, Transparent |

#### **Product Dimensions**