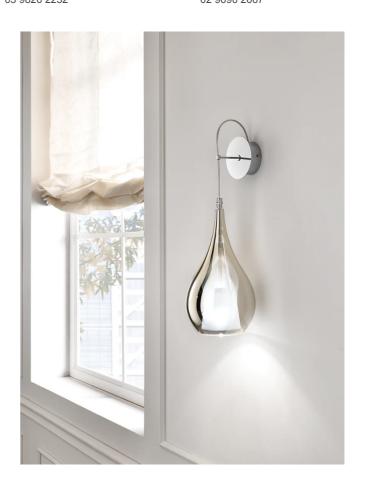

# Zoe Wall Light

by

The Zoe Wall Light by Cangini and Tucci features a stunning mouth-blown glass diffuser shaped like a tear drop. The true magic of the Zoe is brought to life when the light is turned on. The hidden white diffuser illuminates within the pendant, surprising us with another dimension to the beautiful design. Available in a variety of finishes.