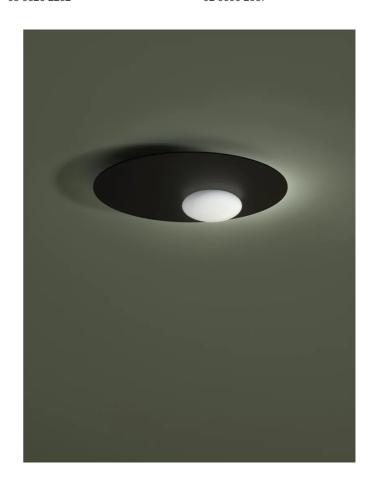

## Kwic Wall & Ceiling Light

by Serge & Robert Cornelissen

Kwic, designed by Serge and Robert Cornelissen, is a contemporary light fitting suitable for installation on ceiling or wall surfaces. A semi-spherical blown glass diffuser contains an integrated LED light source and overlaps - in a decentralized position - with a circular painted aluminium disk. Kwic embues a space with a powerful light which radiates from the opaline white diffuser, and a delicate glow that filters through the back of the frame. Depending on the location, Kwic can be a discreet presence or a point of focus in a room. Available in a variety of sizes and finishes.