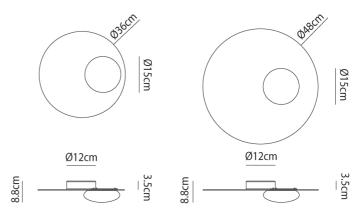

light source and overlaps - in a decentralized position - with a circular painted aluminium disk. Kwic embues a space with a powerful light which radiates from the opaline white diffuser, and a delicate glow that filters through the back of the frame. Depending on the location, Kwic can be a discreet presence or a point of focus in a room. Available in a variety of sizes and finishes.



| Designer       | Serge & Robert Cornelissen |
|----------------|----------------------------|
| Supplier       | Axo Light                  |
| Country        | Italy                      |
| SKU            | AX PL/KWIC                 |
| Finish Options | Black, Bronze              |
| Size Options   | 36, 48                     |
|                |                            |

## Product Dimensions