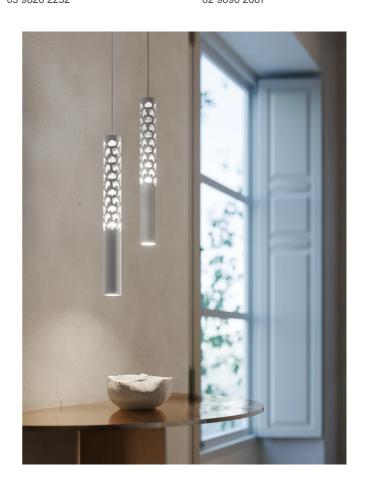

## Squiggle H6 Pendant

by Paolo Rizzatto

Inspired by the "Neon structure" by Lucio Fontana for the 9th Triennale of Milan, Squiggle is a suspended tubular exoskeleton containing an LED strip up to 6m long. A sequence of irregular hexagon-shaped holes allow light to escape the metal structure, projecting a complex array of geometric patterns, including broken curved lines and concentric rings. Squiggle comes in a wide range of designs and sizes to suit a myriad of installation possibilities, with all versions available in matt gold, black or white finish. Made in Italy.