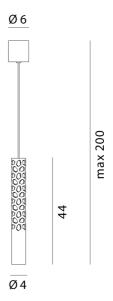

gle comes in a wide range of designs and sizes to suit a myriad of installation possibilities, with all versions available in matt gold, black or white finish. Made in Italy.



| Designer                           | Paolo Rizzatto                   |
|------------------------------------|----------------------------------|
| Supplier                           | Rotaliana                        |
| Country                            | Italy                            |
| SKU                                | RO S/SQUIGGLE/H6                 |
| Warranty                           | 2yr commercial / 3yr residential |
| Finish Options                     | Black, Gold, White               |
| Version Options 2700K - No-Dimming |                                  |

#### **Product Dimensions**