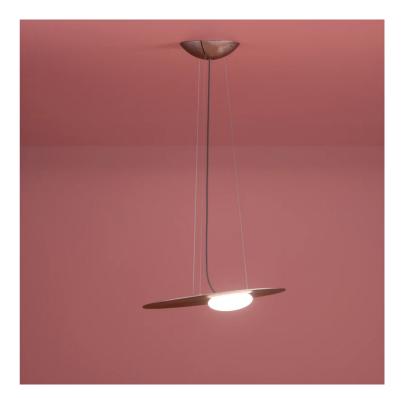

## **Kwic Pendant**

by Serge & Robert Cornelissen

Kwic, designed by Serge and Robert Cornelissen, is a pendant light with a minimalist contemporary design. A semispherical blown glass diffuser contains an integrated LED light source and overlaps - in a decentralized position - with a circular painted aluminium disk. Kwic embues a space with a powerful light which radiates from the opaline white diffuser, and a delicate glow that filters through the back of the frame. Depending on the location, Kwic can be a discreet presence or a point of focus in a room. Available in a variety of sizes and finishes.