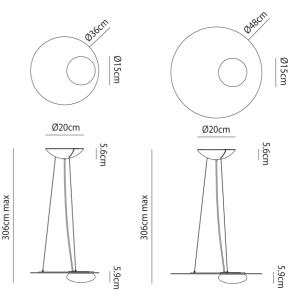

## Melbourne

272 Toorak Rd, South Yarra VIC 3141 melbourne@mondoluce.com 03 9826 2232 Sydney

439 Crown St, Surry Hills NSW 2010 sydney@mondoluce.com 02 9690 2667

Product Dimensions

| Designer       | Serge & Robert Cornelissen |
|----------------|----------------------------|
| Supplier       | Axo Light                  |
| Country        | Italy                      |
| SKU            | AX S/KWIC                  |
| Finish Options | Black, Bronze              |
| Size Options   | 36, 48                     |