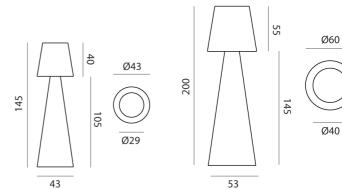

## Melbourne

272 Toorak Rd, South Yarra VIC 3141 melbourne@mondoluce.com 03 9826 2232

Sydney 439 Crown St, Surry Hills NSW 2010 sydney@mondoluce.com 02 9690 2667

**Product Dimensions** 

| Designer     | Slide Studio |
|--------------|--------------|
| Supplier     | Slide        |
| Country      | Italy        |
| SKU          | SLD PT/PIVOT |
| Warranty     | 12 months    |
| Size Options | Large, Small |