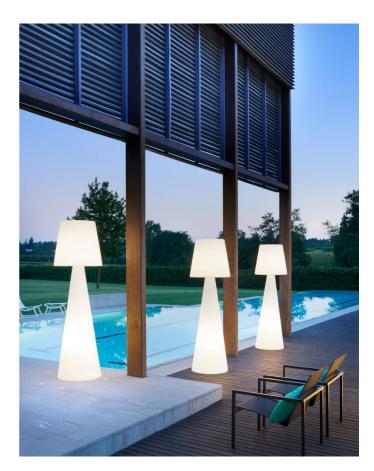

## Pivot Outdoor Floor Lamp

by Slide Studio

The Pivot outdoor floor lamp re-imagines classic lighting. Born from a collaboration between Carlo Constantini and SLIDE Studio, Pivot combines conical shapes to create an elegant oversize form. Made of rotationally moulded polyethylene, Pivot lights up through 2 x E27 25W sources. A primary characteristic of Pivot is the texture on its lampshade, which is reminiscent of classic arabesque motif. The large size and IP55 rating of the Pivot makes it particularly suited for use for outdoor events.