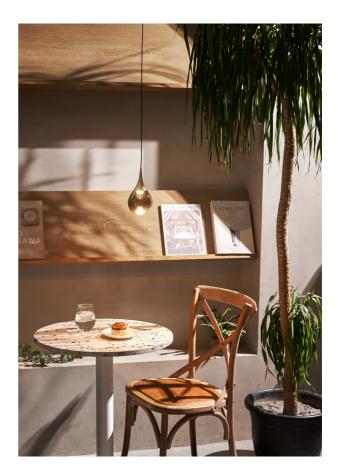

## PaoPao Pendant

by Hui Lun Li

The PaoPao collection is inspired by the artistry of fine jewelry. The glass sphere is mouth-blown and vacuum plated to create a unique layered effect. The mirrored finish of the glass diffuser becomes transparent when the light is turned on, revealing a delicate glowing source. The PaoPao Pendant utilizes high efficiency integrated LED design with a warm emission ideal for mood lighting. Available in 3 finish options.