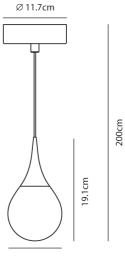

|
| Country        | Taiwan                                                                                                            |
| SKU            | SE S/PAOPAO/P1                                                                                                    |
| Warranty       | 2yr commercial / 3yr residential                                                                                  |
| Finish Options | Brass Glass with Sand Gold Metal Top, Chrome Glass<br>with Black Metal Top, Chrome Glass with Chrome<br>Metal Top |

## Melbourne

272 Toorak Rd, South Yarra VIC 3141 melbourne@mondoluce.com 03 9826 2232 Sydney 439 Crown St, Surry Hills NSW 2010 sydney@mondoluce.com 02 9690 2667



## **Product Dimensions**



Ø 10cm