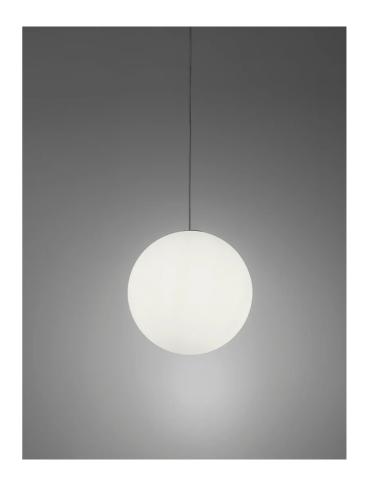

## Globo Pendant

by

The simplicity of a luminous globe can create an elegant atmosphere in indoor and outdoor settings. The essential design of the Globo family of hanging lamps are perfectly suited to minimalist contemporary projects. Globo lamps can create a unique luminous effect, particularly when various sizes are installed in close proximity. Available in 60cm and 80cm size (more sizes available on request). White finish with 3m of transparent cable.