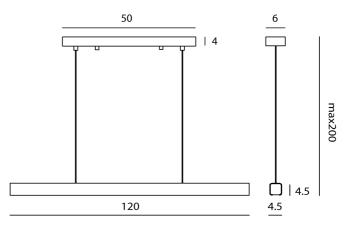

thetic. MUMU minimal aesthetic is well suited for modern spaces. Available in two sizes and two finishes: matt white with beech end-caps or matt black with walnut end-caps.

Melbourne

272 Toorak Rd, South Yarra VIC 3141 melbourne@mondoluce.com 03 9826 2232

## Sydney

439 Crown St, Surry Hills NSW 2010 sydney@mondoluce.com 02 9690 2667



| Designer       | Keng Dian Kuo                    |
|----------------|----------------------------------|
| Supplier       | Seed Design                      |
| Country        | Taiwan                           |
| SKU            | SE S/MUMU                        |
| Warranty       | 2yr commercial / 3yr residential |
| Finish Options | Black, White                     |
| Size Options   | 120, 180                         |

**Product Dimensions**