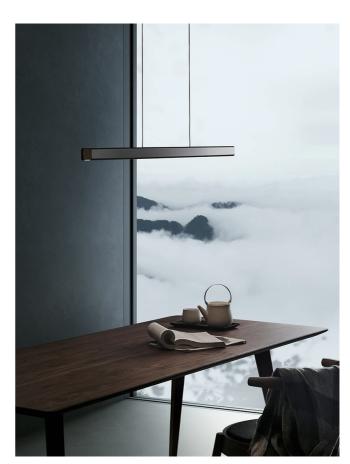

## Mumu Pendant

## by Keng Dian Kuo

The MUMU Pendant combines a linear metal body with natural wooden accents for clean contemporary aesthetic. MUMU minimal aesthetic is well suited for modern spaces. Available in two sizes and two finishes: matt white with beech end-caps or matt black with walnut end-caps.