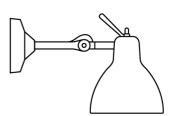

## Luxy Glam Ceiling & Wall Lamp

by Dante Donegani and Giovanni Lauda

A continuation of the Luxy range from Rotaliana, the Luxy Glam Ceiling & Wall Lamp offers a classic inspired form in a contemporary finish. The use of a gloss finished diffuser gives both direct and diffused light. Available in metalic black frame with gloss white, smoke, copper or gold shade. Made in Italy. Suitable for installation on wall or ceiling surfaces.

Ø13.5